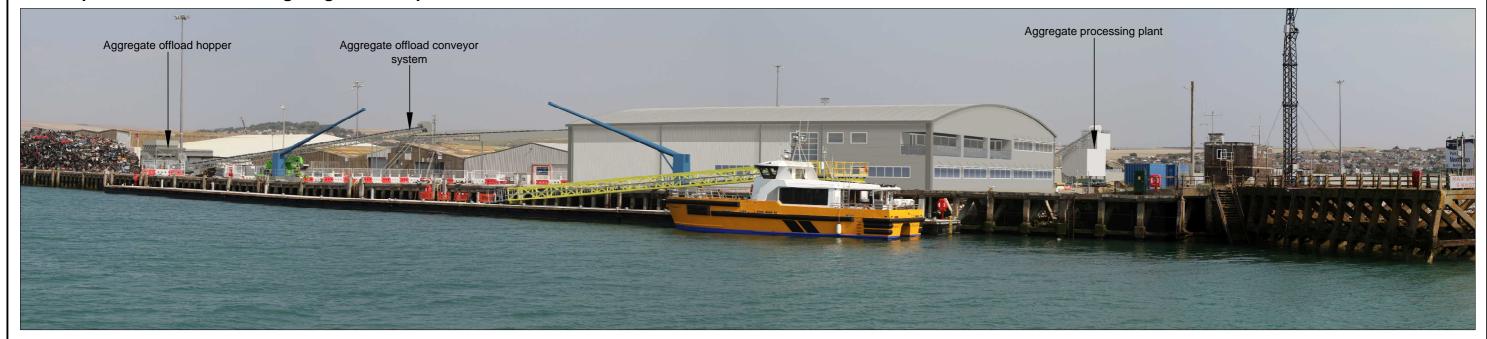

## **Viewpoint Location 2: Showing Stage 2 development**

The Amended Development Site (the Site), as amended on the withdrawal of the Stage 4 development

Viewpoint (photograph) location

Based upon the Ordnance Survey maps with the permission of the controller of Her Majesty's Stationery Office, © Crown Copyright reserved. Licence number AR100019096.