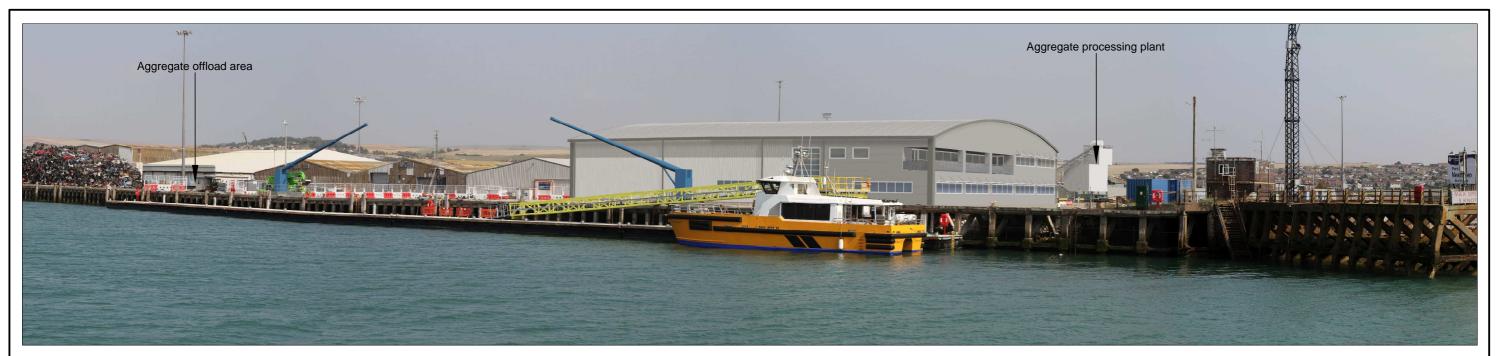

## **Viewpoint Location 2: Showing Stage 1 development**



## **Viewpoint Location 2: Showing Stage 2 development**





The Amended Development Site (the Site), as amended on the withdrawal of the Stage 4 development



Viewpoint (photograph) location



Based upon the Ordnance Survey maps with the permission of the controller of Her Majesty's Stationery Office, © Crown Copyright reserved. Licence number AR100019096.

OS Raster; August 2016.





Project: Landscape and Visual Impact Assessment
Proposed aggregate importation and processing and the
preparation and manufacture of value added products Fisher's
Wharf East Quay, Newhaven Port

Title: Viewpoint Analysis, Viewpoint Location 2
From Fort Road looking North-east
(Stage 1 and 2)

 (Stage 1 and 2)

 CAD Ref:
 Version:
 Drawn by:
 S