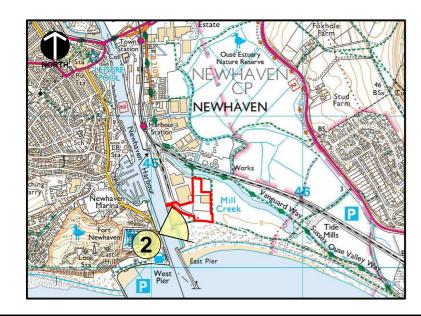

## **Viewpoint Location 2: Showing Stage 2 development**

The Amended Development Site (the Site), as amended on the withdrawal of the Stage 4 development

Viewpoint (photograph) location

Based upon the Ordnance Survey maps with the permission of the controller of Her Majesty's Stationery Office, © Crown Copyright reserved. Licence number AR100019096.

OS Raster; August 2016.

Project: Landscape and Visual Impact Assessment
Proposed aggregate importation and processing and the
preparation and manufacture of value added products Fisher's
Wharf East Quay, Newhaven Port